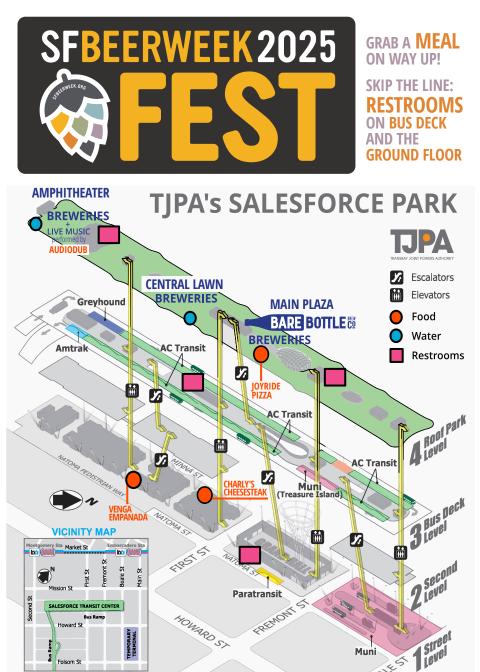

mphitheater

Shaw Alley Elevator

**Rus Fountain** 

Homebrewers Guild

Alvarado St. Brewery Ballast Point Brewing Co. Fruition Brewing Humble Sea Brewing Co. Pond Farm Brewing Co. + Volo Sports Alpha Acid Brewing Co. Barebottle Brewing Co. Berryessa Brewing Co. Blue Oak Brewing Brix Factory Brewing Co. Canyon Lakes Brewery Danville Brewing Co. Del Cielo Brewing Co. Devil's Canyon Brewing Co. East Brother Beer Co. Five Suns Brewing Great Notion Brewing Kelly Brewing Co. Loma Brewing Co. Old Caz Beer Original Pattern Brewing Co. Tenma Beer Project

BEER

'EEK

Bus Plaz Beale St Key Elevator Escalator Gondola\*

DRINK RESPONSIBLY.

DISPOSE OF CUPS IN COMPOST BINES.